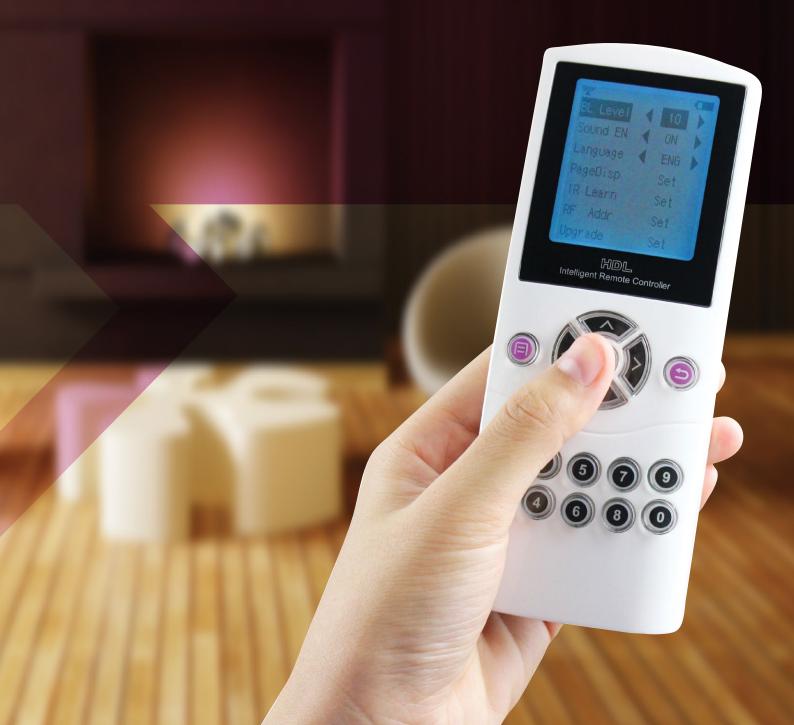

#### **Convenient** Use

The easy navigation buttons and a large LCD screen, quickly scroll to the screen of your choice and press the buttons to operate, wirelessly.

### LCD with multiple function pages

With fully featured pages to control lighting, heating, HVAC, music, curtains, blinds, security and more, the Environmote makes it clear and easy to control your building.

#### Communication

The Enviremote has a convenient Micro-USB charging port, making batteries a thing of the past.

#### Chargeable

The Enviremote has both Infrared (IR) and Radio Frequency (FR) control. The IR allows control of AV devices, such as TVs and air-conditioners. The RF provides control of lighting, heating, and other features, up to 100m away and without requiring line-of-sight.