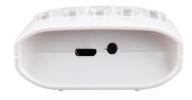

#### Communication

The Enviremote has a convenient Micro-USB charging port, making batteries a thing of the past.

#### Chargeable

The Enviremote has both Infrared (IR) and Radio Frequency (FR) control. The IR allows control of AV devices, such as TVs and air-conditioners. The RF provides control of lighting, heating, and other features, up to 100m away and without requiring line-of-sight.